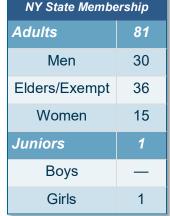

| JUNIOR GIRLS |   |
|--------------|---|
| _            | _ |

Mark Florance - Greene Mike Shoemaker - Greene Jacquelynn Winburn - Phelps

| NY State Membership |    |  |
|---------------------|----|--|
| Adults              | 81 |  |
| Men                 | 30 |  |
| Elders/Exempt       | 36 |  |
| Women               | 15 |  |
| Juniors             | 1  |  |
| Boys                | _  |  |
| Girls               | 1  |  |